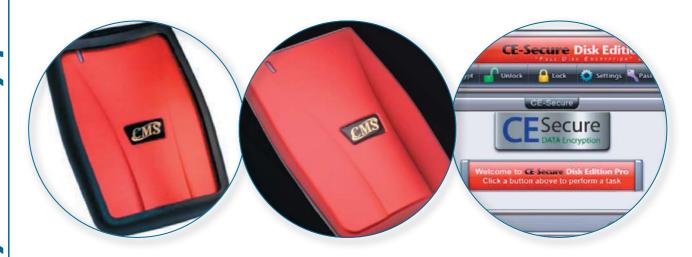

#### Full Disk Encryption by CE-Secure

The ABS-Secure is the latest in the CMS Products line of external USB 2.0 encrypted disk solutions, with capacities beginning at 80GB. The unit utilizes CMS Products CE-Secure Full Disk Encryption software for complete management of the encryption environment. Weighing only seven ounces, the ABS-Secure is bus powered for transportability and is ultra-rugged with the inclusion of the CMS DataGuard shock absorbing wrapper.

The ABS-Secure is ready to use right from the box. As the entire disk is protected with AES 256-bit encryption, users can be confident that all data on the ABS-Secure is safe and can be accessed only by its rightful owner.

The ABS-Secure includes CMS Products BounceBack Express Version 8.0 backup and restore software. Recently released, Express 8.0 is the successor to the earlier award-winning BounceBack software. Sporting a new, straightforward and intuitive interface, Express 8.0 is easy to install and use. With powerful new features such as Continuous Data Protection and Multi-Destination backup paths, Express 8.0 is the perfect complement for implementing data backup to the encrypted ABS-Secure.